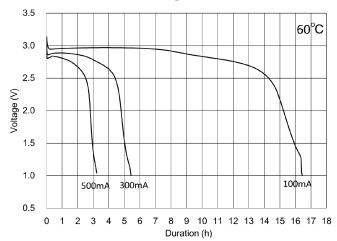

## **CR123A**

# LITHIUM MANGANESE DIOXIDE



#### **Features & Benefits**

- Operating temperature range between -40° C to +-70° C
- High current pulse discharge capability
- Stable voltage level during discharge
- High safety and reliability

#### **Specifications**

Nominal Capacity: 1550 mAh

Nominal Voltage: 3V

Weight: Approximately 17g

Operating Temperature: -40°C - +70°C

#### **Dimensions**



#### **Temperature Characteristics**



\*Please consult Panasonic for use below and above -20°C to +60°C

#### Continuous Discharge Characteristics (60° C)



#### Continuous Discharge Characteristics (20°C)



#### Continuous Discharge Characteristics (-20°C)



For more information on how Panasonic can assist you with your battery power solution needs call **877-726-2228**, visit **www.na.industrial.panasonic.com/products/batteries** or e-mail **oembatteries@us.panasonic.com**.

The data in this document is for descriptive purposes only and is not intended to make or imply any guarantee or warranty.

### **Mouser Electronics**

**Authorized Distributor** 

Click to View Pricing, Inventory, Delivery & Lifecycle Information:

Panasonic: