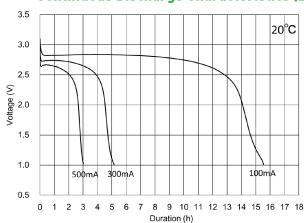

## **CR123A**

# LITHIUM MANGANESE DIOXIDE



#### **Features & Benefits**

- Operating temperature range between -40° C to +-70° C
- High current pulse discharge capability
- Stable voltage level during discharge
- High safety and reliability

#### **Specifications**

Nominal Capacity: 1550 mAh

Nominal Voltage: 3V

Weight: Approximately 17g

Operating Temperature: -40°C - +70°C

#### **Dimensions**



#### **Temperature Characteristics**



\*Please consult Panasonic for use below and above -20°C to +60°C

#### Continuous Discharge Characteristics (60° C)



#### Continuous Discharge Characteristics (20°C)



#### Continuous Discharge Characteristics (-20°C)



For more information on how Panasonic can assist you with your battery power solution needs call **877-726-2228**, visit **www.na.industrial.panasonic.com/products/batteries** or e-mail **oembatteries@us.panasonic.com**.

The data in this document is for descriptive purposes only and is not intended to make or imply any guarantee or warranty.

### **Mouser Electronics**

**Authorized Distributor** 

Click to View Pricing, Inventory, Delivery & Lifecycle Information:

Panasonic: