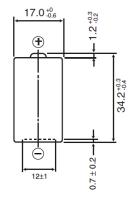

## **CR123A**

# LITHIUM MANGANESE DIOXIDE



#### **Features & Benefits**

- Operating temperature range between -40° C to +-70° C
- High current pulse discharge capability
- Stable voltage level during discharge
- High safety and reliability

#### **Specifications**

Nominal Capacity: 1550 mAh

Nominal Voltage: 3V

Weight: Approximately 17g

Operating Temperature: -40°C - +70°C

#### **Dimensions**



#### **Temperature Characteristics**



\*Please consult Panasonic for use below and above -20°C to +60°C

#### Continuous Discharge Characteristics (60° C)



#### Continuous Discharge Characteristics (20°C)



#### Continuous Discharge Characteristics (-20°C)



For more information on how Panasonic can assist you with your battery power solution needs call **877-726-2228**, visit **www.na.industrial.panasonic.com/products/batteries** or e-mail **oembatteries@us.panasonic.com**.

The data in this document is for descriptive purposes only and is not intended to make or imply any guarantee or warranty.

### **Mouser Electronics**

**Authorized Distributor** 

Click to View Pricing, Inventory, Delivery & Lifecycle Information:

Panasonic: